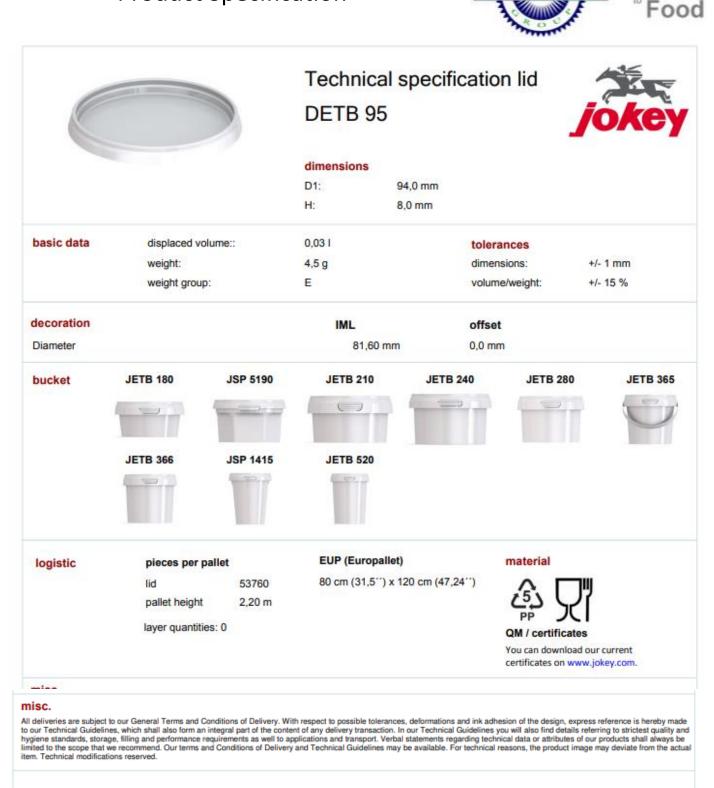

Please find further Information at www.jokey.com or via email info@jokey.com

| lid                                                         | DETB 95<br>standard                                                                    | FDETB 95<br>sealing lid                            |                                                                                                                         |                                                                                                                                                                                                                                                      |  |
|-------------------------------------------------------------|----------------------------------------------------------------------------------------|----------------------------------------------------|-------------------------------------------------------------------------------------------------------------------------|------------------------------------------------------------------------------------------------------------------------------------------------------------------------------------------------------------------------------------------------------|--|
| stacking height two<br>fold:                                | 223,0 mm                                                                               | 231,5 mm                                           |                                                                                                                         |                                                                                                                                                                                                                                                      |  |
| each further:                                               | 108,5 mm                                                                               | 114,5 mm                                           |                                                                                                                         |                                                                                                                                                                                                                                                      |  |
| logistic                                                    | Max. compressi                                                                         | on for standard I                                  | id at 20°C on the lowest pail: 9,00 kg                                                                                  |                                                                                                                                                                                                                                                      |  |
|                                                             | pieces per pallet                                                                      |                                                    | EUP (Europallet)                                                                                                        | material                                                                                                                                                                                                                                             |  |
|                                                             | bucket                                                                                 | 7680                                               | 80 cm (31,5'') x 120 cm (47,24'')                                                                                       |                                                                                                                                                                                                                                                      |  |
|                                                             | pallet height                                                                          | 2,20 m                                             |                                                                                                                         |                                                                                                                                                                                                                                                      |  |
|                                                             | layer quantities: 0                                                                    |                                                    |                                                                                                                         | QM / certificates                                                                                                                                                                                                                                    |  |
|                                                             |                                                                                        |                                                    |                                                                                                                         | You can download our current                                                                                                                                                                                                                         |  |
|                                                             |                                                                                        |                                                    |                                                                                                                         | certificates on www.jokey.com.                                                                                                                                                                                                                       |  |
| misc.                                                       |                                                                                        |                                                    |                                                                                                                         |                                                                                                                                                                                                                                                      |  |
| to our Technical Guidelines,<br>hygiene standards, storage, | which shall also form an in<br>filling and performance rec<br>recommend. Our terms and | tegral part of the conte<br>uirements as well to a | ent of any delivery transaction. In our Technical Guidelin<br>pplications and transport. Verbal statements regarding to | adhesion of the design, express reference is hereby mad<br>ses you will also find details referring to strictest quality a<br>echnical data or attributes of our products shall always b<br>ical reasons, the product image may deviate from the act |  |

While we have taken all reasonable steps to verify the accuracy of the information contained in this specification, no warranties are given to this effect and purchasers should determine for themselves whether products are suitable for their own specific use. The information contained in this specification is intended for the customer it has been issued to. It must not be reproduced, or the information contained therein passed on to any third party without the written consent of Scobie & Junor.